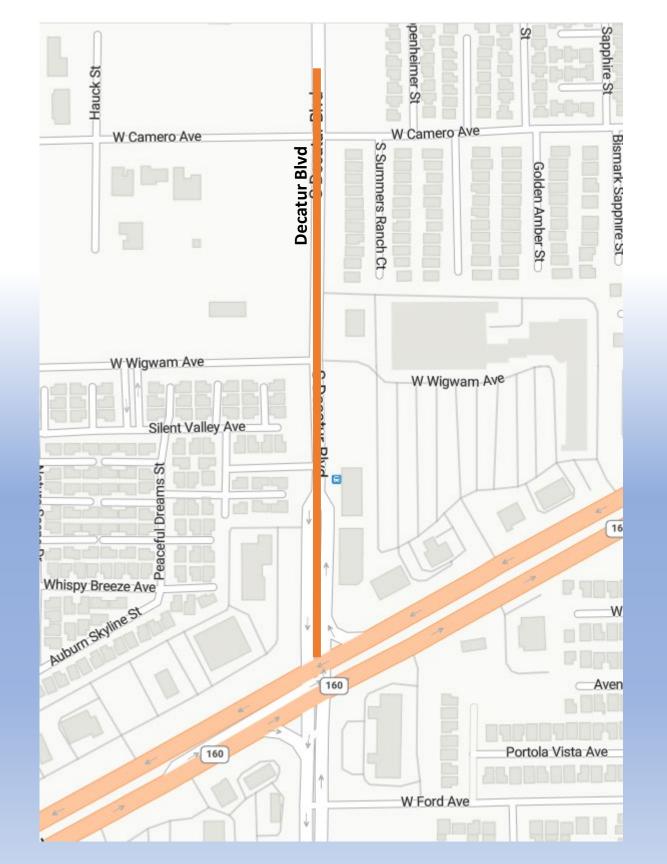

## Traffic Restrictions April 20-26

Decatur Blvd from Camero Ave to Blue Diamond Road
Working Hours 7:00am - 3:30pm
Lane Closure 7:00am-3:30pm

 2 Lane Open SB & NB from Camero to Blue Diamond w/ dedicated turn lanes.