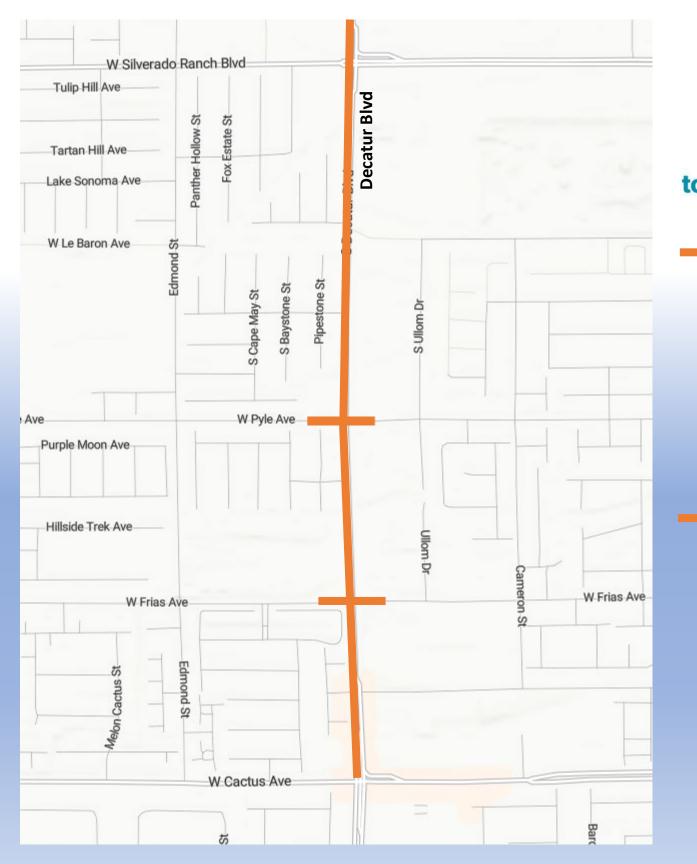

## Traffic Restrictions April 20-26

Decatur Blvd from Cactus Ave to Silverado Ranch
Working Hours 7:00am - 3:30pm
Lane Restrictions 7:00am-3:30pm

- 1 Lane Open Northbound and Southbound Decatur between Cactus and Silverado Ranch.
- Dedicated Left Turn Lanes at Silverado Ranch.

Frias & Pyle Avenue
Working Hours 7:00am - 3:30pm
Lane Restrictions 7:00am-3:30pm

- Half Road Closure
- 1 Lane Open Westbound and Eastbound at the intersection